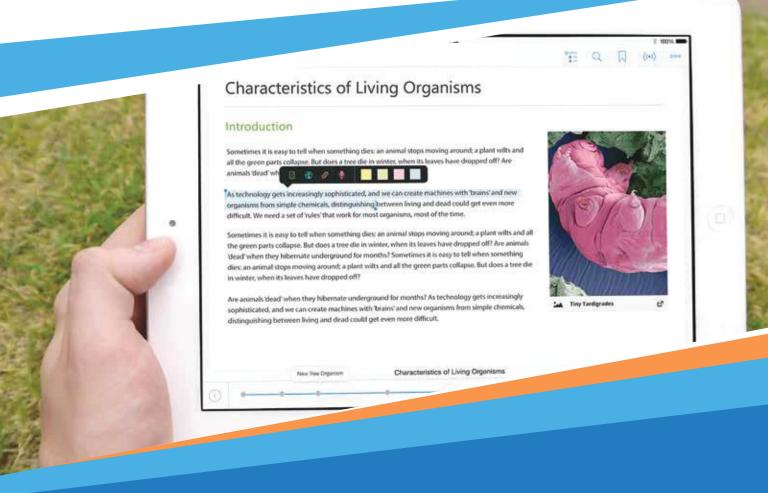

OpenPage Reader features rich annotation tools that couple with the teacher-student collaboration tools to deliver a more engaging learning experience.

- Multifarious Annotation Tools
- Teacher-Student Collaboration