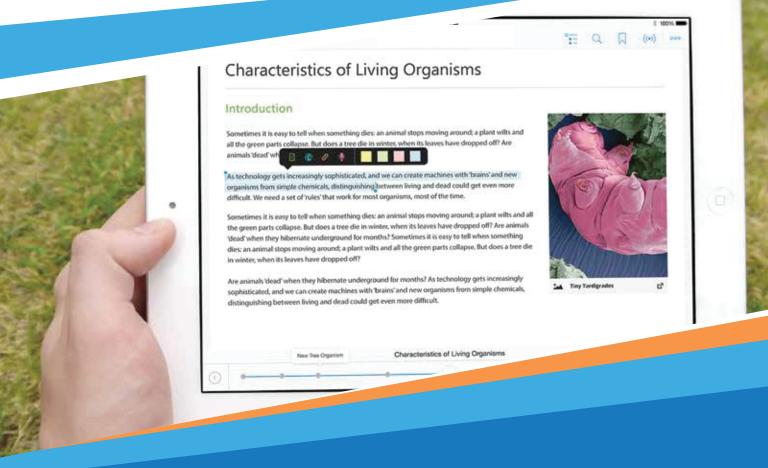

### **Engage Learners**

OpenPage Reader offers a comprehensive suite of tools to deliver a more engaging and interactive learning experience.

- Multifarious Annotation Tools
- Text to Speech Feature
- Flashcards
- Multi-platform Support